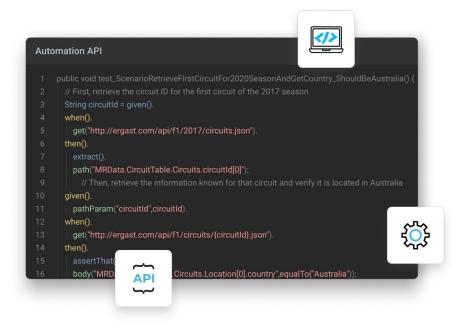

## Developer First

EXADS' full range of ad server APIs allows you to build your own ad serving platform exactly the way you want it: Statistics API, Ad Placement API, Admin Panel API, and Automation API.

Check our documentation